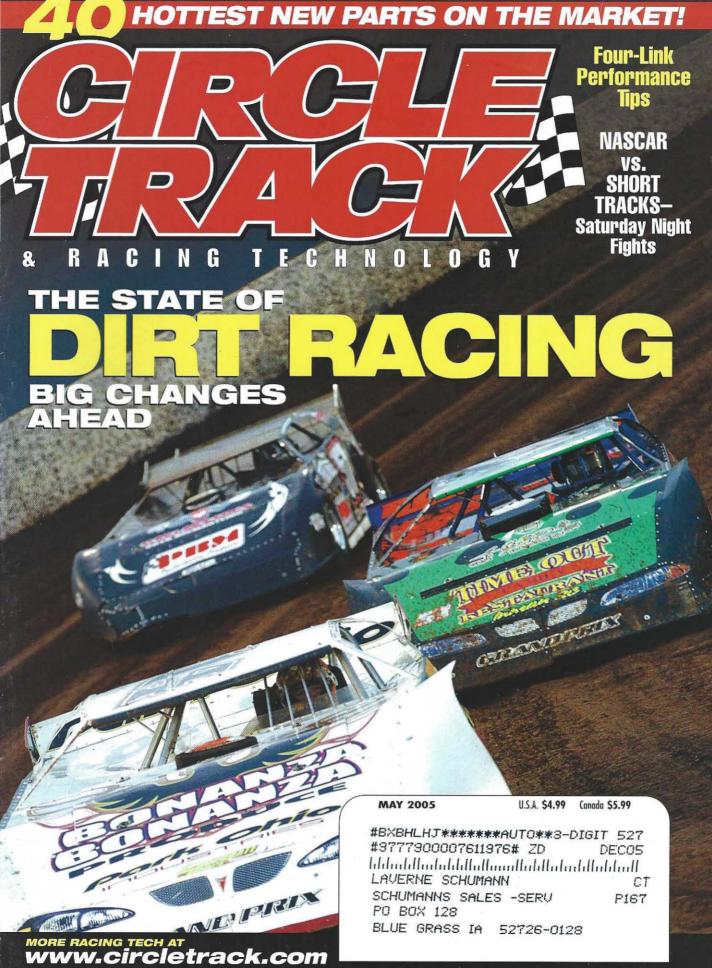

# Miller Electric Passport 180 Welder

- MIG with wire feed
- Fully portable, including selfcontained bottle of gas
- Can connect to 115 or 230 V power receptacles
- 24 gauge to %-inch mild steel