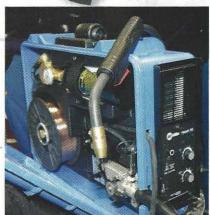

### Flaming River Collapsible Race Steering Shaft

- Will collapse up to 4 inches
- Available in standard 30-inch or custom lengths
- Diamond pattern laser-cut 304 stainless steel housing